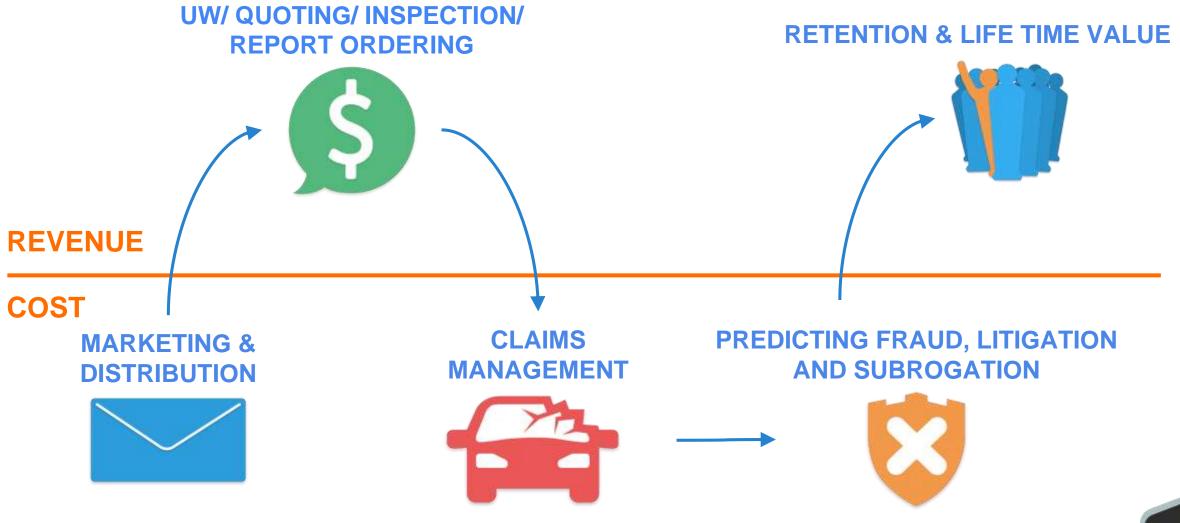

Powering Insurance Analytics with Automated Machine Learning

2012 FOUNDED HQ in Boston, MA

\$120M+
IN FUNDING

150,000,000+

MODELS BUILT ON
DATAROBOT CLOUD





90+
DATA SCIENTISTS &
ENGINEERS (OF 200+)

100 +

Customers

50+ kaggle TOP 3 FINISHES

**INSURANCE & BANKING** 

**HEALTHCARE** 

**FINTECH** 

**ON-DEMAND SERVICES** 

### Why Machine Learning?







#### **Broad Applications of Machine Learning in Insurance**





# Challenges that Every Organization Is Facing Today ....



## DEVELOPMENT IS NOT SCALABLE

### **DEPLOYMENT**IS COMPLEX



## NOT END-USER CENTRIC



Using Artificial Intelligence (AI),
DataRobot built <u>Automated Machine</u>
Learning and addressed these three
challenges.



PRESENTING:

## DataRobot

DataRobot automates machine learning to unleash the power of Al for mainstream businesses, of any size.



#### THE FOURTH INDUSTRIAL REVOLUTION

Work that previously required the expertise of highly skilled and expensive data science teams can now be put directly in the hands of business executives and analysts.



#### Thank you!

Satadru Sengupta
General Manager, Insurance, DataRobot
Email: satadru@datarobot.com
Web: www.datarobot.com